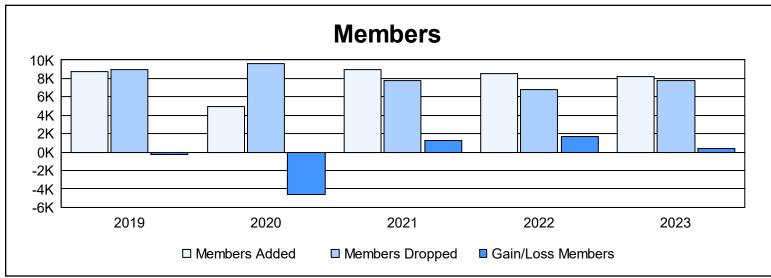

| Year      | New<br>Clubs | Dropped<br>Clubs | Gain/<br>Loss<br>Clubs | New<br>Members | Charter<br>Members | Reinstate<br>Members | Transfer<br>Members | Total<br>Member<br>Added | Total<br>Members<br>Dropped | Gain/<br>Loss<br>Members |
|-----------|--------------|------------------|------------------------|----------------|--------------------|----------------------|---------------------|--------------------------|-----------------------------|--------------------------|
| 2018-2019 | 117          | 94               | 23                     | 4,699          | 3,251              | 485                  | 325                 | 8,760                    | 9,015                       | -255                     |
| 2019-2020 | 80           | 111              | -31                    | 2,413          | 2,124              | 391                  | 69                  | 4,997                    | 9,594                       | -4,597                   |
| 2020-2021 | 136          | 93               | 43                     | 4,592          | 3,733              | 521                  | 132                 | 8,978                    | 7,723                       | 1,255                    |
| 2021-2022 | 126          | 103              | 23                     | 4,680          | 3,294              | 456                  | 87                  | 8,517                    | 6,814                       | 1,703                    |
| 2022-2023 | 121          | 122              | -1                     | 4,505          | 3,052              | 512                  | 106                 | 8,175                    | 7,734                       | 441                      |
| Average   | 116          | 105              | 11                     | 4,178          | 3,091              | 473                  | 144                 | 7,885                    | 8,176                       | -291                     |