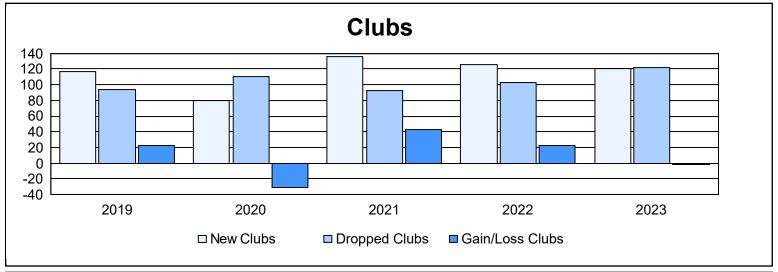

| Year      | New<br>Clubs | Dropped<br>Clubs | Gain/<br>Loss<br>Clubs | New<br>Members | Charter<br>Members | Reinstate<br>Members | Transfer<br>Members | Total<br>Member<br>Added | Total<br>Members<br>Dropped | Gain/<br>Loss<br>Members |
|-----------|--------------|------------------|------------------------|----------------|--------------------|----------------------|---------------------|--------------------------|-----------------------------|--------------------------|
| 2018-2019 | 117          | 94               | 23                     | 4,699          | 3,251              | 485                  | 325                 | 8,760                    | 9,015                       | -255                     |
| 2019-2020 | 80           | 111              | -31                    | 2,413          | 2,124              | 391                  | 69                  | 4,997                    | 9,594                       | -4,597                   |
| 2020-2021 | 136          | 93               | 43                     | 4,592          | 3,733              | 521                  | 132                 | 8,978                    | 7,723                       | 1,255                    |
| 2021-2022 | 126          | 103              | 23                     | 4,680          | 3,294              | 456                  | 87                  | 8,517                    | 6,814                       | 1,703                    |
| 2022-2023 | 121          | 122              | -1                     | 4,505          | 3,052              | 512                  | 106                 | 8,175                    | 7,734                       | 441                      |
| Average   | 116          | 105              | 11                     | 4,178          | 3,091              | 473                  | 144                 | 7,885                    | 8,176                       | -291                     |